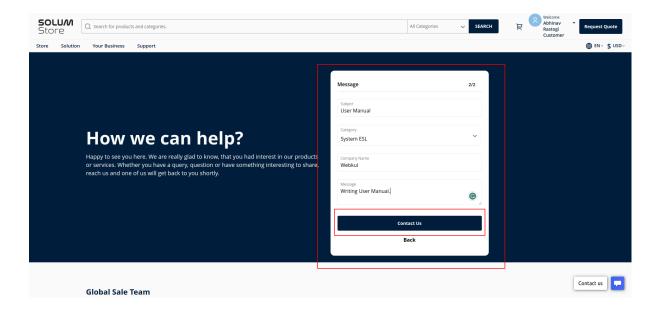

## Customer End

- Customers will generate inquiries by filling out the Contact Us form,
- Customers will add basic details such as name, email, phone number, etc., and click on the **Contact Us** button.

- Once the inquiry is submitted, customers can see the details under their profile (**My Profile >> My Inquiry).**
- Now, the customer's inquiry will get assigned to sellers based on the country the customer selects.